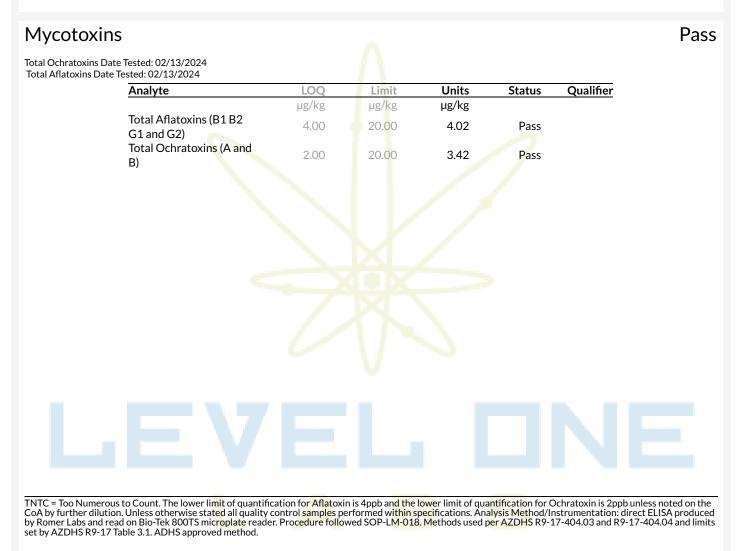

Pass

## **Residual Solvents**

| Analyte           | LOQ                     | Limit                   | Mass | Status | Qualifier |
|-------------------|-------------------------|-------------------------|------|--------|-----------|
|                   | PPM                     | PPM                     | PPM  |        |           |
| Acetone           | 367.820                 | 1000.00 <mark>0</mark>  | ND   | Pass   | L1V1      |
| Acetonitrile      | 149.520                 | 410.000                 | ND   | Pass   | L1V1      |
| Benzene           | 0.730                   | 2.000                   | ND   | Pass   |           |
| Butanes           | 2447.250                | 5 <mark>000.00</mark> 0 | ND   | Pass   | L1V1M1    |
| Chloroform        | 22.030                  | 60.000                  | ND   | Pass   |           |
| Dichloromethane   | 223.820                 | 600.000                 | ND   | Pass   |           |
| Ethanol           | 1824.950                | 5000.000                | ND   | Pass   | L1V1      |
| Ethyl-Acetate     | 1826.680                | 5000.000                | ND   | Pass   | L1V1      |
| Ethyl-Ether       | 1819.550                | 5000.000                | ND   | Pass   | L1        |
| Heptane           | 1822.200                | 5000.000                | ND   | Pass   | L1        |
| Hexanes           | 105.040                 | 290.000                 | ND   | Pass   | L1V1M1    |
| Isopropanol       | 1816.400                | 5000.000                | ND   | Pass   | L1V1      |
| Isopropyl-Acetate | 1819.760                | 5000.000                | ND   | Pass   | L1V1      |
| Methanol          | 1089.000                | 3000.000                | ND   | Pass   | L1V1      |
| Pentanes          | 1831 <mark>.5</mark> 70 | 5000.000                | ND   | Pass   | L1V1M1    |
| Toluene           | 327.740                 | 890.000                 | ND   | Pass   |           |
| Xylenes           | 785.250                 | 21 <mark>70.0</mark> 00 | ND   | Pass   |           |

Date Tested: 02/12/2024 07:00 am

Performed by GCMS-HS per SOP-LM-014. Methods used per AZDHS R9-17-404.03 and solvent limits set by AZDHS R9-17 Table 3.1. ADHS approved method for residual solvents by GCMS-HS for all listed analytes.